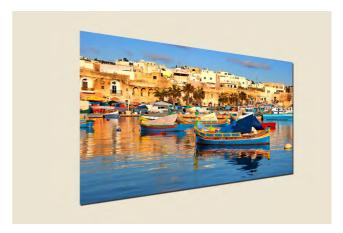

## **Aluminium Panels**

Make images pop with the latest high definition print technology. Robust, waterproof and scuff resistant the aluminium radiates vibrancy and luminosity creating an eye-catching feature for any room.

A contemporary wall piece that sits proud of the wall and wows. Created using a unique aluminium image transfer process.