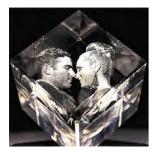

### 3D Laser Engraved Crystal Blocks

### **Tower**



Medium 50x50x80 £49.95 up to 2 faces

XLarge 80x80x130 £165.95

**XXLarge 80x150x200 £335.95** up to 6 faces

### **Candle Holder**



One Size 50x50x80 £64.95

## Rectangle



Medium 50x50x80 £49.95

**Large 60x60x100 £75.95** up to 3 faces

**XLarge** 80x80x130 £165.95 up to 5 faces

XXLarge 80x150x200 £335.95 up to 6 faces

# 2D Keyring (with light)



One Size 20x15x30 £28.95 up to 2 faces

### **Diamond**



Medium 60x60x60 £55.95

Large 80x80x80 £96.95

### **Necklace**



One Size 30x30x6 £38.95

### Heart



One Size 55x55x55 £65.95

## **Light Stand**



One Size 100mm Diameter £17.95