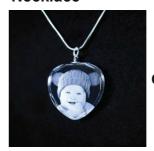

### 3D Laser Engraved Crystal Blocks

### **Tower**



Medium 50x50x80 £49.95 up to 2 faces

XLarge 80x80x130 £165.95

**XXLarge 80x150x200 £335.95** up to 6 faces

### **Candle Holder**



One Size 50x50x80 £64.95

## Rectangle



Medium 50x50x80 £49.95

**Large 60x60x100 £75.95** up to 3 faces

**XLarge** 80x80x130 £165.95 up to 5 faces

XXLarge 80x150x200 £335.95 up to 6 faces

# 2D Keyring (with light)



One Size 20x15x30 £28.95 up to 2 faces

### **Diamond**



Medium 60x60x60 £55.95

Large 80x80x80 £96.95

### **Necklace**



One Size 30x30x6 £38.95

### Heart



One Size 55x55x55 £65.95

## **Light Stand**



One Size 100mm Diameter £17.95