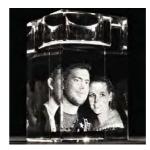

### 3D Laser Engraved Crystal Blocks

## Rectangle

Medium 50x50x80 £49.95

**Large 60x60x100 £75.95** up to 3 faces

**XLarge** 80x80x130 £165.95 up to 5 faces

XXLarge 80x150x200 £335.95 up to 6 faces