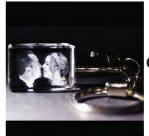

### 3D Laser Engraved Crystal Blocks

### **Tower**



Medium 50x50x80 £49.95 up to 2 faces

XLarge 80x80x130 £165.95

**XXLarge 80x150x200 £335.95** up to 6 faces

### **Candle Holder**



One Size 50x50x80 £64.95

## Rectangle



Medium 50x50x80 £49.95

**Large 60x60x100 £75.95** up to 3 faces

**XLarge** 80x80x130 £165.95 up to 5 faces

XXLarge 80x150x200 £335.95 up to 6 faces

# 2D Keyring (with light)



One Size 20x15x30 £28.95 up to 2 faces

### **Diamond**



Medium 60x60x60 £55.95

Large 80x80x80 £96.95

### **Necklace**



One Size 30x30x6 £38.95

### Heart



One Size 55x55x55 £65.95

## **Light Stand**



One Size 100mm Diameter £17.95