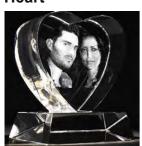

### 3D Laser Engraved Crystal Blocks

### **Tower**



Medium 50x50x80 £49.95 up to 2 faces

XLarge 80x80x130 £165.95

**XXLarge 80x150x200 £335.95** up to 6 faces

### **Candle Holder**



One Size 50x50x80 £64.95

## Rectangle



Medium 50x50x80 £49.95

**Large 60x60x100 £75.95** up to 3 faces

**XLarge** 80x80x130 £165.95 up to 5 faces

XXLarge 80x150x200 £335.95 up to 6 faces

# 2D Keyring (with light)



One Size 20x15x30 £28.95 up to 2 faces

### **Diamond**



Medium 60x60x60 £55.95

Large 80x80x80 £96.95

### **Necklace**



One Size 30x30x6 £38.95

### Heart



One Size 55x55x55 £65.95

## **Light Stand**



One Size 100mm Diameter £17.95