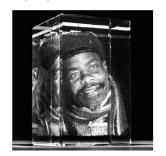

### 3D Laser Engraved Crystal Blocks

## Rectangle

Medium 50x50x80 £49.95

**Large 60x60x100 £75.95** up to 3 faces

**XLarge** 80x80x130 £165.95 up to 5 faces

XXLarge 80x150x200 £335.95 up to 6 faces