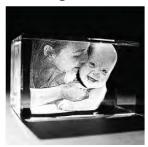

### 3D Laser Engraved Crystal Blocks

## Rectangle

Medium 50x50x80 £49.95

**Large 60x60x100 £75.95** up to 3 faces

**XLarge** 80x80x130 £165.95 up to 5 faces

XXLarge 80x150x200 £335.95 up to 6 faces