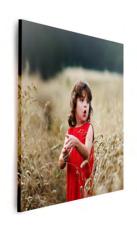

# **Acrylic Panels**

Our Acrylic Pictures come in 2 thicknesses: 5mm & 10mm

They are supplied with modern, aluminium finish stand off fixings or a hanging backplate, ready to fix to your wall. The picture stands away from the wall by approx 25mm and as ambient light interacts with the acrylic this creates a visually stunning effect. We print your image on high quality gloss photographic paper at an output of 2440dpi producing outstanding print quality.

The finished result gives an amazing piece of contemporary art, vivid in appearance and extremely long lasting and durable.