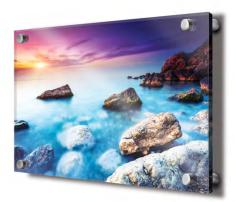

# **Acrylic Panels**

Our Acrylic Pictures come in 2 thicknesses: 5mm & 10mm

They are supplied with modern, aluminium finish stand off fixings or a hanging backplate, ready to fix to your wall. The picture stands away from the wall by approx 25mm and as ambient light interacts with the acrylic this creates a visually stunning effect. We print your image on high quality gloss photographic paper at an output of 2440dpi producing outstanding print quality.

The finished result gives an amazing piece of contemporary art, vivid in appearance and extremely long lasting and durable.

### Please note:

The sizes shown in green will be supplied with either 4 or 6 polished aluminium stand-off fixings which hold the panels approximately 25mm off of the wall.