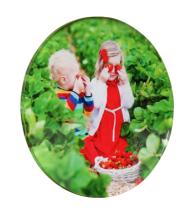

## **CIRCULAR**

| Size | 5mm     | 10mm    |
|------|---------|---------|
| 12"  | £56.99  | £68.99  |
| 16"  | £67.99  | £84.99  |
| 20"  | £84.99  | £99.99  |
| 24"  | £130.99 | £156.99 |