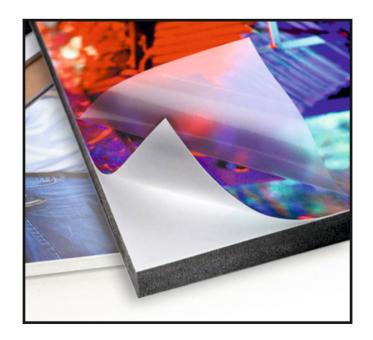

## Mounting

We can mount and vacuum bond any print onto Foamex boards, which are available in 3 & 5mm. Foamex is a rigid and hard wearing PVC material, that is compressed and very strong, yet lightweight! It is also suitable for outdoor use. (10mm also available to special order only).